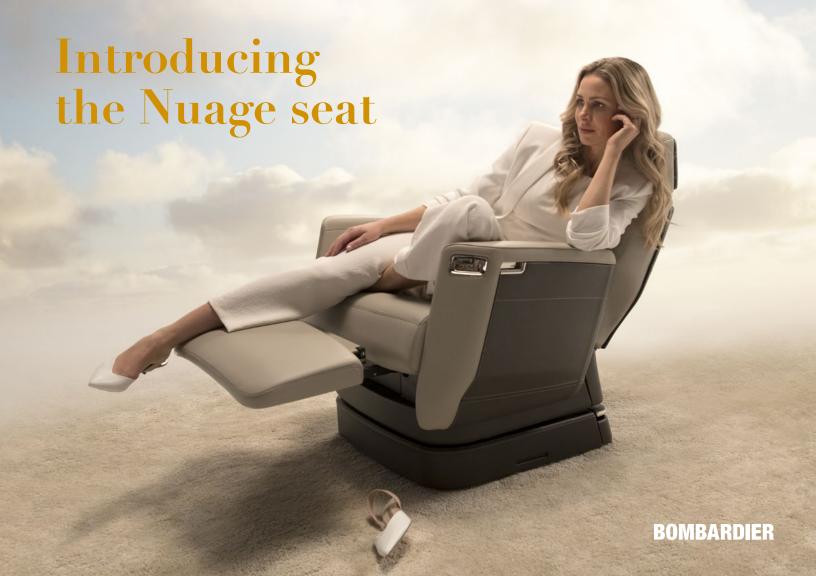

# The three ways the Nuage seat redefines comfort:

#### Tilt link system for the first-ever deep recline

A patented tilt link system that delivers an extraordinary deep recline position for breathtaking comfort and relaxation.

### Floating base for fluid movement

A unique floating base with a fully trackless footprint and permanently centered swivel axis for effortless and intuitive positioning.

#### Tilting headrest for exceptional support

A novel adjustable and tilting headrest provides optimal neck support in all seated positions.