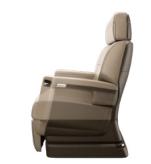

### Floating base for fluid movement

A unique floating base with a fully trackless footprint and permanently centered swivel axis for effortless and intuitive positioning.