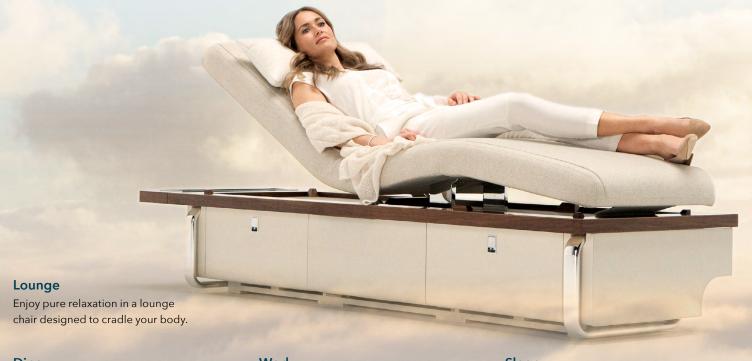

## For life above the clouds

The Nuage chaise, a unique 4-in-1 seating system that is high on style and comfort.

Its minimalist design complements the cabin's open feeling, while its functionality provides unprecedented versatility.