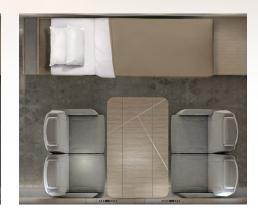

### Sleep

The Nuage chaise offers an additional sleeping configuration allowing you to arrive rested and refreshed.