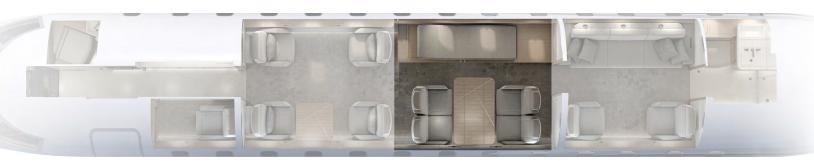

# The Nuage Chaise

## For life above the clouds

The Nuage chaise, a unique 4-in-1 seating system that is high on style and comfort.

Its minimalist design complements the cabin's open feeling, while its functionality provides unprecedented versatility.

#### Dine

Extend your dining possibilities and comfortably host working lunches or a meal with family.

#### Work

Continue your meeting outside the boardroom in the Conference Suite where in-flight productivity can be fully maximized.

### Sleep

The Nuage chaise offers an additional sleeping configuration allowing you to arrive rested and refreshed.