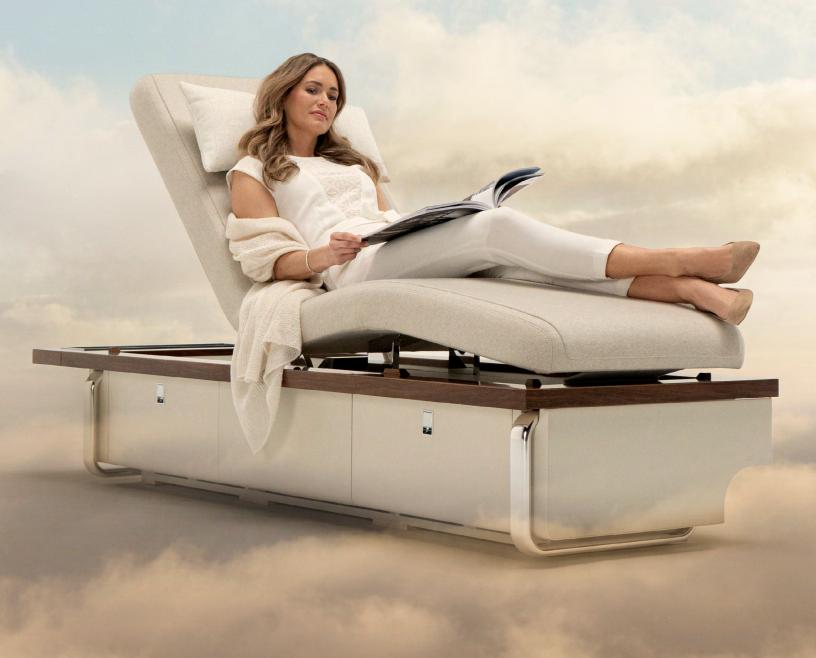

# The Nuage Chaise

## For life above the clouds

The Nuage chaise, a unique 4-in-1 seating system that is high on style and comfort.

Its minimalist design complements the cabin's open feeling, while its functionality provides unprecedented versatility.